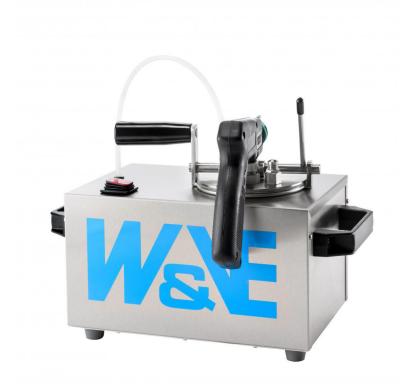

## **Description**

The most compact jelly-spraying machine from our range This spraying machine has a container with a capacity of 1 litre. The machine preheats this container by means of a heating element. The Jelly-Boy has a built-in compressor that adjusts the container to the correct pressure. When the tank is at temperature and the pressure developed, the tank can be disengaged from the machine and removed together with the spray gun from the machine and used to spray the products with jelly.

Filling capacity: 1 Litre Voltages: 220/240 Volt 50/60 Hz Other voltages available on request Capacity: heating capacity 350 Watt Dimensions:  $360 \times 230 \times 300$  mm (LxWxH) 1 plastic spray gun with stainless steel ducts Spray gun fitted with rapid changer for the spray nozzles Weight: 7 KG