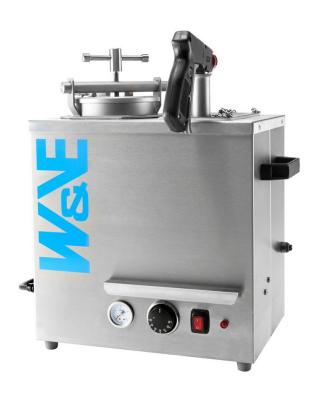

## **PICOLO**

## **Description**

Jelly spraying machine with a Bain Marie circulatory heating system. Hose is heated by hot water bath and hose is connected to a coiling mechanism. Jelly removed from the container is heated by the Bain Marie circulatory heating. Compressor is built into the machine. Capacity of the machine is 3.5 litre. Machine is supplied as table model but a mobile bogey can be supplied with it. The heating temperature is adjustable.

Filling capacity: 3.5 Litre Voltages: 220/240 Volt 50/60 Hz Other voltages available on request Capacity: heating capacity 2000 Watt Dimensions: 460 x 270 x 530 mm (LxWxH) 1 plastic spray gun with stainless steel ducts Spray gun fitted with rapid changer for the spray nozzles Available with optional mobile bogey Very compact machine, easy to use Weight: 19 KG