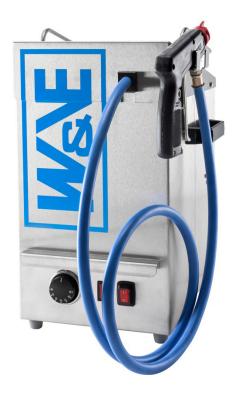

## Description

New type table model jelly spraying machine. Unique closed heating system. This machine is constructed entirely in the context of the hygienic HACCP norms. The machine has no internal container, being especially suitable for processing of jelly directly from the Bag in Box. The spray gun is no longer suspended in the water but rather electrically heated. The machine can also be optionally supplied with a stainless steel container that can be placed on top of the machine when jelly from the Bag in Box is not used.

Can be connected to Bag in Box Filling capacity optional container: 7 Litre Electrically heated Hot Hose. Voltage: 220/240 Volt 50/60 Hz Other voltages available on request Capacity: heating capacity 2000 Watt Dimensions: 340 x 250 x 490 mm (LxWxH) Weight: 24 KG / Weight stainless steel container: 3 KG